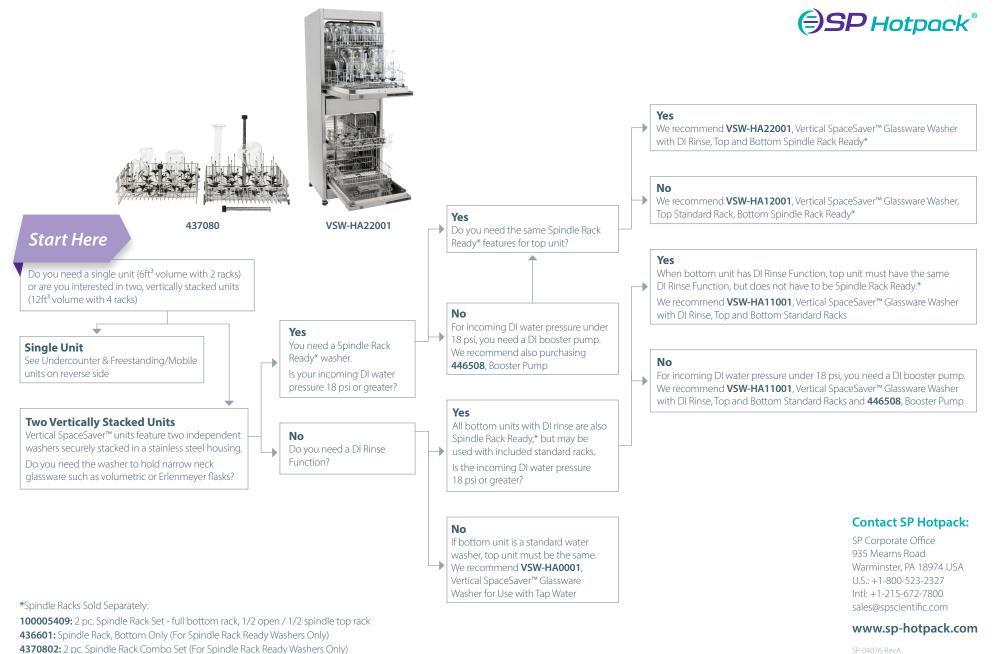

## Glassware Washer Buying Guide Undercounter & Freestanding/Mobile Units



## (=)SP





SP Hotpack is a brand of SP (scientificproducts.com), provider of biopharma processing equipment, life sciences equipment, scientific glassware and laboratory supplies used in the pharmaceutical, biotechnology, academic, food and beverage and industrial markets. are has been taken to ensure that the information in this document is accurate, however we do not represent or warrant that the information is current or accurate. In some cases, the product dimensions may be rounded for presentation. If specifications are critical to your application please contact csg@spscientific.com to confirm the data from this catalog. All trademarks referenced in this document are registered or common law trademarks of SP Industries, Inc. or its affiliates in the U.S. and/or other countries